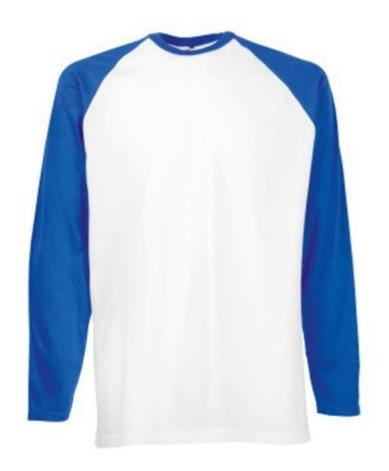

# **Basic informations**

Size: XL

Length: 39.5 Width: 40 Height: 40 Package: 60

Size: XL

Color: Royal blue Sleeve/trim

### **Colors**

Fruit of the Loom, Baseball T, Men's Long Sleeve Cotton T-shirt, White and Blue, XL. Men's long sleeve T-shirt in two colors, sleeves in different colors, base special, T-shirt 100% cotton, cotton 165 gm / m2 in color, white 160gm / m2. Contrast sleeves and collar. Branded: DTG, screen printing, flock / flex